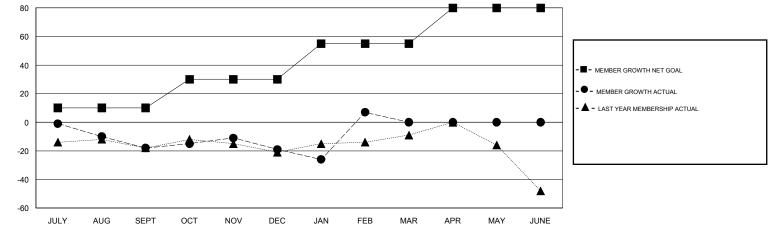

## District 20 N

Results as of: 2/29/2020

GOALS AND ACTUAL MEMBERS CUMULATIVE

| DROPPED CLUBS: 0 |    | 22 CLUBS OF 46 ADDED 1 OR MORE<br>NEW MEMBERS | GENDER DISTRIBUTION             |              |     |
|------------------|----|-----------------------------------------------|---------------------------------|--------------|-----|
|                  |    |                                               | MALE                            | 889 (70.39%) |     |
|                  |    |                                               | FEMALE                          | 374 (29.61%) |     |
| DROPPED MEMBERS  |    |                                               |                                 |              |     |
| DECEASED         | 10 | CLICK HERE FOR CUMULATIVE<br>MEMBERSHIP DATA  | TOTAL FAMILY UNIT MEMBERS       |              | 204 |
| CLUB CANCELLED   | 0  |                                               | FAMILY MEMBERS PAYING HALF DUES |              | 103 |
| OTHER            | 64 |                                               |                                 |              | 103 |
| TOTAL            | 74 |                                               |                                 |              |     |