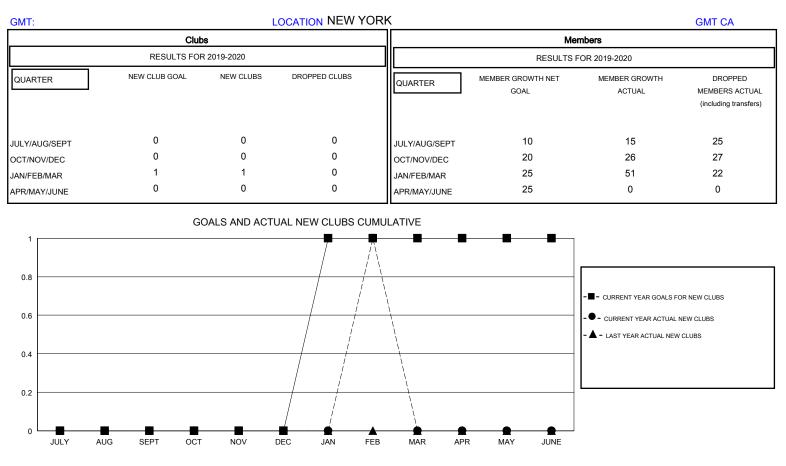

## District 20 N

Results as of: 2/29/2020

GOALS AND ACTUAL MEMBERS CUMULATIVE

| DROPPED CLUBS: 0 |    | 22 CLUBS OF 46 ADDED 1 OR MORE<br>NEW MEMBERS | GENDER DISTRIBUTION             |              |     |
|------------------|----|-----------------------------------------------|---------------------------------|--------------|-----|
|                  |    |                                               | MALE                            | 889 (70.39%) |     |
|                  |    |                                               | FEMALE                          | 374 (29.61%) |     |
| DROPPED MEMBERS  |    |                                               |                                 |              |     |
| DECEASED         | 10 | CLICK HERE FOR CUMULATIVE<br>MEMBERSHIP DATA  | TOTAL FAMILY UNIT MEMBERS       |              | 204 |
| CLUB CANCELLED   | 0  |                                               | FAMILY MEMBERS PAYING HALF DUES |              | 103 |
| OTHER            | 64 |                                               |                                 |              | 103 |
| TOTAL            | 74 |                                               |                                 |              |     |